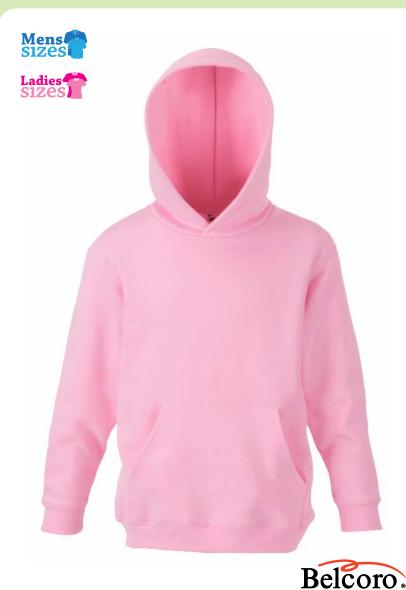

## NEW KIDS HOODED SWEAT

62-043-0 CHILDREN'S

Fabric: 80% cotton Belcoro® yarn, 20% polyester

\*Measure across garment 1cm down from armholes \*\*Measure from highest point of shoulder to bottom edge of garment

- New Kids Hooded Sweat (62-043-0) also available in Men's (62-208-0) and Ladies (62-038-0)
- Produced using Belcoro® yarn for a softer feel and cleaner printing process
- Double fabric hood without draw cord, in-line with European childrenswear legislation
- Front pouch pocket
- Waist and cuff rib in cotton/Lycra® for shape retention

## Colourways

| 30           | 36        | 40     | 51         | 52         | 57      |
|--------------|-----------|--------|------------|------------|---------|
| White        | Black     | Red    | Royal Blue | Light Pink | Fuchsia |
| 94           | AZ        | PE     | ZU         |            |         |
| Heather Grey | Deep Navy | Purple | Azure Blue |            |         |