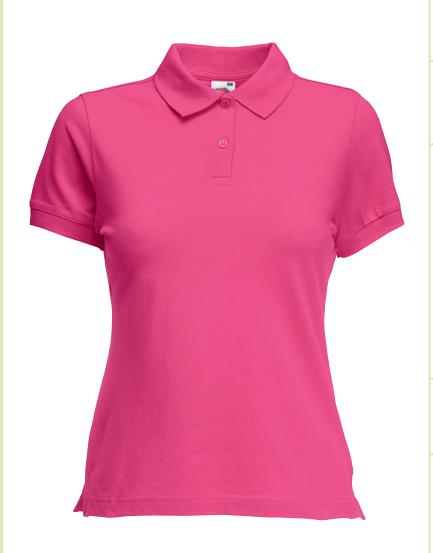

# **LADY-FIT POLO**

63-560-0 WOMEN'S

## Colourways

40 30 36 52 Light Pink White Black

Fuchsia

ΑZ Deep Navy

Sky Blue

<sup>\*\*</sup>Measure from highest point of shoulder to bottom edge of garment