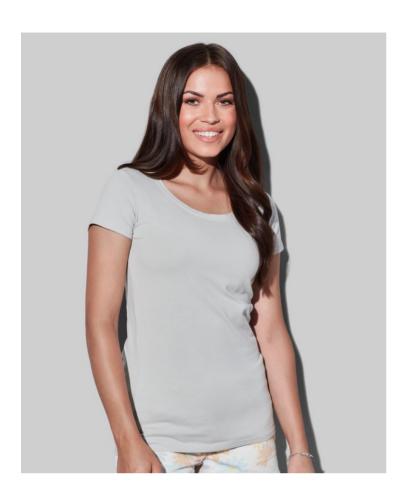

# Stedman | Crew Neck T "Claire"

|     |    | : 1  | _     | $\bigcirc$ | :    |
|-----|----|------|-------|------------|------|
| - 1 | ad | ies: | - 1 - | 21         | III. |

Article no.:

05.9700

## **Description:**

Tailored fit, narrow self-fabric collar, wide neckline, necktape in contrasting color, reinforced shoulder seams, neutral size label, 40° washable, not suitable for tumble drying, do not dry clean

### Available colors:

| white       | black opal | slate grey | grey heather | powder gre | y cupcake pir | nk marina blue blue midnight |
|-------------|------------|------------|--------------|------------|---------------|------------------------------|
| Size        | xs         | s          | M            | L          | XL            | 2XL                          |
| Length (cm) | 62         | 63         | 64           | 65         | 66            | 66                           |
| Width (cm)  | 40         | 42         | 45           | 48         | 52            | 56                           |